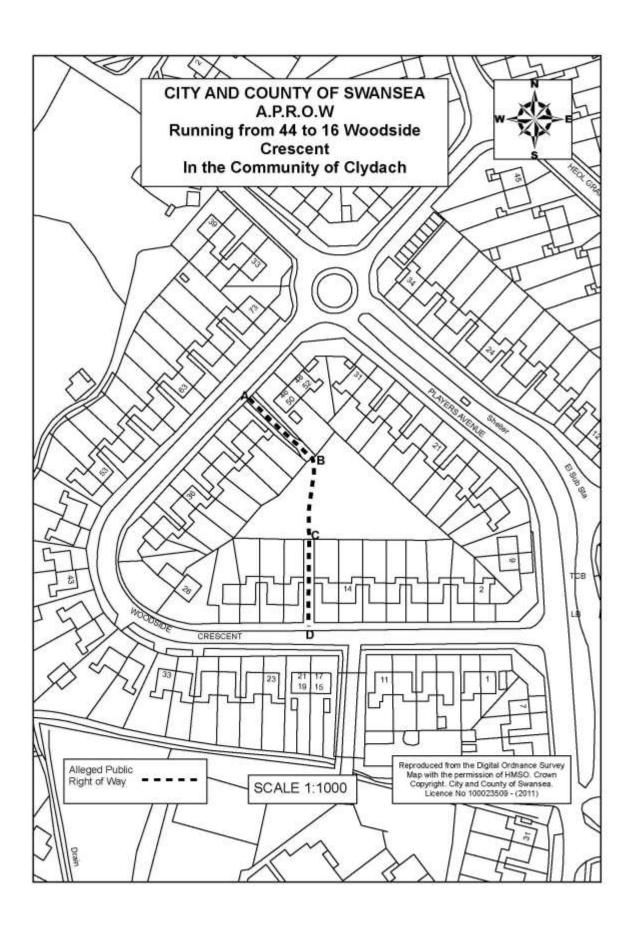

# **APPLICATION DETAILS**

| Application Date:       | 05.10.2010                                                                  |  |
|-------------------------|-----------------------------------------------------------------------------|--|
| Map:                    | See Attached                                                                |  |
| Description:            | Application to add a public footpath as a short cut between 44/46 and 16/18 |  |
|                         | Woodside Crescent                                                           |  |
| Location:               | Rear of Woodside Crescent                                                   |  |
| Grid Ref:               | SS 684 016 to 684 015                                                       |  |
| Address:                | Woodside Crescent, Clydach, Swansea SA6 5DR                                 |  |
| Principal Town/Village: | Clydach                                                                     |  |
| Locally known as:       | N/A                                                                         |  |
| Community/Town          | Clydach Community Council                                                   |  |
| Council:                |                                                                             |  |