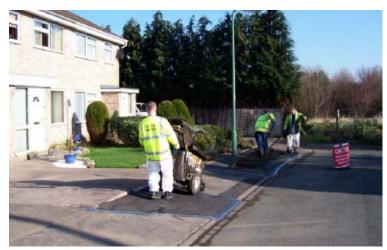

#### **Footway Schemes**

| WARD NAME        | ROAD NAME                                              | PROGRAMME<br>YEAR |
|------------------|--------------------------------------------------------|-------------------|
| CASTLE           | THE STRAND                                             | 2020/21           |
| CLYDACH          | HEOL GRAIG FELEN                                       | 2020/21           |
| COCKETT          | DENVER ROAD                                            | 2020/21           |
| DUNVANT          | BRO DEDWYDD                                            | 2020/21           |
| FAIRWOOD         | GOWER ROAD - SUMMERLAND PARK<br>TO FAIRWOOD LANE       | 2020/21           |
| GOWERTON         | WILLIAM BOWEN CLOSE                                    | 2020/21           |
| KILLAY NORTH     | HAFAN Y DON                                            | 2020/21           |
| KILLAY SOUTH     | GOETRE FAWR ROAD - RIDGEWAY TO BROADMEAD               | 2020/21           |
| KINGSBRIDGE      | MAES Y COED                                            | 2020/21           |
| LANDORE          | GLANDWR CRESCENT                                       | 2020/21           |
| LLANGYFELACH     | HEOL PENTRE FELEN - FROM<br>CLASEMONT ROAD TO Y LLWYNI | 2020/21           |
| LLANSAMLET       | FOOTPATH FROM HEOL DALYCOPA TO TRALLWN ROAD            | 2020/21           |
| LOUGHOR<br>LOWER | CASTLE STREET - THE CROFT TO NO.54                     | 2020/21           |
| LOUGHOR<br>UPPER | HEOL CAE COPYN (SECTIONS)                              | 2020/21           |
| MAWR             | LON Y FELIN - NO'S 1 - 80 (PHASE 1)                    | 2020/21           |
| MORRISTON        | GLANTAWE STREET - NO. 87 TO SLATE STREET               | 2020/21           |
| MYNYDDBACH       | GELLI GWYN ROAD (ODD SIDE)                             | 2020/21           |
| NEWTON           | LADY HOUSTY AVENUE                                     | 2020/21           |
| PENCLAWDD        | GLANMOR TERRACE                                        | 2020/21           |
| PENNARD          | VENNAWAY LANE (FRONTING CHURCH HALL)                   | 2020/21           |
| PENYRHEOL        | FRAMPTON ROAD - NOS 128 - 154                          | 2020/21           |