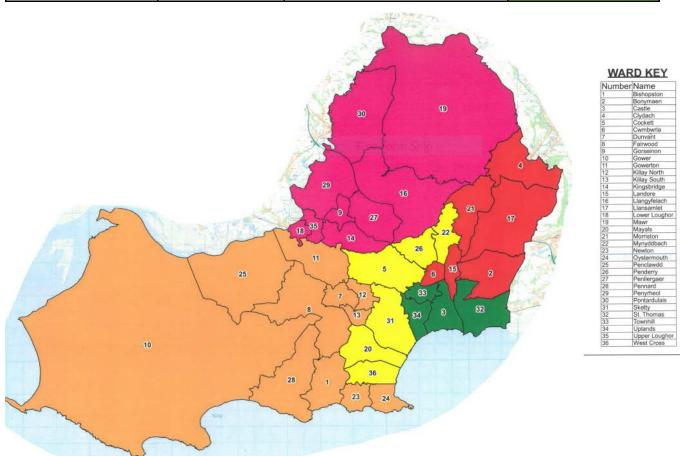

**Carriageway Schemes** 

| Ward                      | Road<br>Number | Location                                                                                                | Programme<br>Year |
|---------------------------|----------------|---------------------------------------------------------------------------------------------------------|-------------------|
| CASTLE                    | A4118          | DYFATTY ST (NORTH BOUND)                                                                                | 2020/21           |
| FAIRWOOD                  | C157           | TIRMYNYDD ROAD SOUTH<br>OF CATTLE GRID TO<br>B4271                                                      | 2020/21           |
| GOWER                     | B4271          | LLETHRYD EAST ALONG<br>B4271<br>(Y1708/Y1716/Y1736/Y1737)<br>TO JUNCTION WITH B4271<br>UPPER KILLAY     | 2020/21           |
| GOWERTON /<br>KINGSBRIDGE | B4296          | VICTORIA ROAD / MILL ST<br>(FROM POINT NEAR<br>HARVESTER TO TRAFFIC<br>LIGHTS AT GORWYDD RD<br>"B4295") | 2020/21           |
| LLANSAMLET                | A48            | SAMLET ROAD (FROM<br>NUMBER 54 TO CHURCH<br>ROAD)                                                       | 2020/21           |
| PENYRHEOL                 | UC             | LLANNANT ROAD                                                                                           | 2020/21           |
| PENYRHEOL                 | UC             | PENCEFNARDA RD<br>(FRAMPTON RD TO<br>PENYBANC LANE)                                                     | 2020/21           |
| SKETTY                    | UC             | PARK WAY (JASMINE<br>CLOSE TO GOWER ROAD)                                                               | 2020/21           |
| COCKETT /<br>TOWNHILL     | UC             | GORS AVENUE (COCKETT<br>ROAD TO GWENT ROAD)                                                             | 2020/21           |
| WEST CROSS                | UC             | GRANGE CRESCENT<br>(START POINT OUTSIDE<br>NUMBER 11 GRANGE RD)                                         | 2020/21           |
| CLYDACH                   | B4603          | HIGH STREET                                                                                             | 2020/21           |
| COCKETT                   | B4295          | CWMBACH ROAD<br>(YSTRAD ROAD TO CWM<br>CLYD)                                                            | 2020/21           |

| LLANGYFELACH              | A48   | SWANSEA ROAD<br>(CLORDIR ROAD &<br>BRYNTIRION ROAD)<br>CROSSROADS                                | 2020/22 |
|---------------------------|-------|--------------------------------------------------------------------------------------------------|---------|
| LLANSAMLET                | A48   | UPPER FFOREST WAY<br>ROUNDABOUT (SAMLET<br>RD / CLASE RD / VALLEY<br>WAY / UPPER FFOREST<br>WAY) | 2020/21 |
| PENLLERGAER               | A483  | A483 FROM JCT 47 TO<br>HOME FARM WAY                                                             | 2020/22 |
| BONYMAEN                  | A4217 | JERSEY ROAD<br>ROUNDABOUT                                                                        | 2020/21 |
| CLYDACH                   | UC    | YNYS PENLLWCH ROAD<br>(FROM MANOR PARK<br>ENTRANCE TO MOND<br>RBT)                               | 2020/21 |
| LLANSAMLET                | UC    | HEOL LAS (BIRCHGROVE<br>ROAD TO HEOL NANT<br>BRAN)                                               | 2020/21 |
| MORRISTON                 | ZC4   | PARRY ROAD                                                                                       | 2020/21 |
| MORRISTON                 | C4    | VICARAGE ROAD (A48 TO<br>PARRY ROAD)                                                             | 2020/21 |
| MAWR                      | ZC159 | RHYDDWEN ROAD                                                                                    | 2020/21 |
| GOWERTON                  | UC    | BRYN CLOSE                                                                                       | 2020/21 |
| TOWNHILL                  | UC    | TOWNHILL ROAD (POWYS<br>AVE RBT TO GRAIGLWYD<br>RD RBT)                                          | 2020/21 |
| PENNARD                   | UC    | BEAUFORT GARDENS,<br>KITTLE                                                                      | 2020/21 |
| GOWER                     | UC    | WOODLANDS HOUSE<br>LANE - U/S-Y2067, Y2064<br>(RIVERSIDE)                                        | 2020/21 |
| PENLLERGAER               | A48   | GORSEINON ROAD<br>ROUNDABOUT                                                                     | 2020/21 |
| MORRISTON /<br>MYNYDDBACH | UC    | MYNYDD GARNLLWYD<br>ROAD (FROM NUMBER 240<br>TO TREWYDDFA RD)                                    | 2020/21 |

| WEST CROSS   | UC    | BETTSLAND (SA3 5PH) ROAD FROM 178 CHESTNUT AVENUE TO 12 NORTHERON & ROAD FROM CHESTNUT AVENUE TO NOS 164 TO 178            | 2020/21 |
|--------------|-------|----------------------------------------------------------------------------------------------------------------------------|---------|
| DUNVANT      | UC    | BROOKLANDS CLOSE                                                                                                           | 2020/21 |
| MAYALS]      | UC    | WESTPORT AVENUE LOWER SECTION                                                                                              | 2020/21 |
| BISHOPSTON   | UC    | WELLFIELD                                                                                                                  | 2020/21 |
| COCKETT      | ZC5   | KINGSWAY QUEENSWAY<br>TO BRUCE RD)                                                                                         | 2020/21 |
| COCKETT      | ZC5   | KINGSWAY (YSTRAD RD<br>TO BRUCE RD)                                                                                        | 2020/21 |
| SKETTY       | A4118 | GOWER ROAD (PARC<br>WERN ROAD PASSED<br>BRYNMILL LANE TO DE LA<br>BECHE RD)                                                | 2020/21 |
| LLANGYFELACH | UC    | CIORDIR ROAD /<br>BRYNBACH ROAD                                                                                            | 2020/21 |
| MAWR         | ZC159 | C/S- C159 FR C159 DWR Y<br>FELIN J W ACC RD CAPEL<br>NEBO TO C159 (PENRHIW<br>HSE DOWN TO RIVER<br>BRIDGE) "FELINDRE HILL" | 2020/21 |

| Ward                      | Road<br>Number | Location                                                                                                                  | Programme<br>Year |
|---------------------------|----------------|---------------------------------------------------------------------------------------------------------------------------|-------------------|
| BONYMAEN /<br>LLANSAMLET  | UC             | NANTONG WAY                                                                                                               | 2021/22           |
| BONYMAEN /<br>LLANSAMLET  | A4217          | NANTYFFIN ROAD<br>(JERSEY RD RBT TO<br>TESCOS)                                                                            | 2021/22           |
| PENCLAWDD                 | UC             | CABAN ISAAC ROAD<br>(FROM SAINTWALLS "SA4<br>3JT" TO NUMBER 29) - U/S-<br>Y1867 & Y1847 (LLOTROG)<br>INCLUDES HERMON LANE | 2021/22           |
| PENYRHEOL                 | UC             | HEOL Y NANTLAIS (SEE<br>HEOL DYLAN)                                                                                       | 2021/22           |
| PENYRHEOL                 | UC             | HEOL CYNAN (SEE HEOL<br>DYLAN)                                                                                            | 2021/22           |
| PENYRHEOL                 | UC             | HEOL DYLAN                                                                                                                | 2021/22           |
| NEWTON                    | C161           | MURTON LANE                                                                                                               | 2021/22           |
| MORRISTON /<br>MYNYDDBACH | UC             | TREWYDDFA ROAD                                                                                                            | 2021/22           |
| MORRISTON                 | UC             | HEOL Y RHEDYN (SEE<br>HEOL EIRLYS)                                                                                        | 2021/22           |
| MORRISTON                 | UC             | HEOL EIRLYS                                                                                                               | 2021/22           |
| LLANGYFELACH              | A48            | SWANSEA ROAD<br>(CLORDIR ROAD TO PARC<br>PENDERI) & BRYNTIRION<br>ROAD                                                    | 2021/22           |
| GOWERTON                  | UC             | CEDAR CLOSE                                                                                                               | 2021/22           |
| COCKETT                   | UC             | MIDDLE ROAD<br>(COURTLANDS WAY TO<br>MAES Y FELIN)                                                                        | 2021/22           |
| COCKETT                   | UC             | HEOL CERI (DONE WITH CEDAR CLOSE)                                                                                         | 2021/22           |
| PENYRHEOL /<br>GORSEINON  | B4296          | PONTARDULAIS ROAD<br>(SECTION ONE - BRYNTEG<br>RD TO HEOL Y MYNYDD)                                                       | 2021/22           |
| CASTLE                    | B4290          | GUILDHALL ROAD SOUTH                                                                                                      | 2021/22           |

| SKETTY                   | A4118 | GOWER ROAD (247/249a<br>TO BEACONSFIELD WAY &<br>BEACONSFIELD WAY<br>HENDREFOILAN DRIVE) | 2020/21 & 2021/22 |
|--------------------------|-------|------------------------------------------------------------------------------------------|-------------------|
| LI ANOVEEL ACIL          | LIC   | ,                                                                                        | 2024/22           |
| LLANGYFELACH             | UC    | HEOL Y TWYN                                                                              | 2021/22           |
| MYNYDDBACH /<br>PENDERRY | UC    | CRWYS TERRACE<br>(OVERLAP WITH<br>MYNYDDBACH WARD)                                       | 2021/22           |
| PENYRHEOL                | UC    | HEOL CRWYS                                                                               | 2021/22           |
| PENDERRY                 | UC    | JOHN PENRY CRESCENT                                                                      | 2021/22           |
| PENNARD                  | UC    | DEEPSLADE CLOSE                                                                          | 2021/22           |
| PENNARD                  | UC    | EASTERFIELD DRIVE<br>(OUTSIDE NUMBER 32 &<br>AFTER NUMBER 12 ONLY)                       | 2021/22           |
| PENNARD                  | UC    | LINKSIDE DRIVE (FROM<br>SHOP TO PENNARD<br>ROAD)                                         | 2021/22           |
| PENNARD                  | UC    | MEADOWCROFT                                                                              | 2021/22           |
| UPLANDS                  | UC    | GLANBRYDAN AVENUE<br>(LLYTHRID AVE TO<br>BERNARD STREET)                                 | 2021/22           |
| UPLANDS                  | UC    | THE GROVE                                                                                | 2021/22           |
| CASTLE                   | B4290 | WELCOME LANE                                                                             | 2021/22           |
| DUNVANT                  | C156  | KILLAN ROAD (PRIORS<br>CRESCENT TO FAIRWOOD<br>ROAD)                                     | 2021/22           |
| LANDORE                  | UC    | TREWYDDFA ROAD                                                                           | 2021/22 & 2022/23 |
| LLANSAMLET               | UC    | FFORDD DAWEL                                                                             | 2021/22           |
| LLANSAMLET               | UC    | LON CARREG BICA,<br>BIRCHGROVE                                                           | 2021/22           |
| LLANSAMLET               | UC    | TRALLWN ROAD (BETHEL<br>ROAD TO MAES YR HAF)                                             | 2021/22           |
| LLANSAMLET               | UC    | TRALLWN ROAD (MAES YR<br>HAF TO CRYMLYN ROAD)                                            | 2021/22           |

|                  |       | 1                                                                      |                   |
|------------------|-------|------------------------------------------------------------------------|-------------------|
| MORRISTON        | B4603 | MARTIN STREET                                                          | 2021/22           |
| MYNYDDBACH       | B4489 | LLANGYFELACH ROAD<br>(HEOL GWYROSYDD TO<br>PARKHILL RD)                | 2021/22 & 2022/23 |
| MYNYDDBACH       | UC    | TREWYDDFA ROAD<br>(MYNYDD GARNLLWYD<br>ROAD TO LLEWLLYN PARK<br>DRIVE) | 2021/22 & 2022/23 |
| OYSTERMOUTH      | UC    | WALTERS CRESCENT                                                       | 2021/22           |
| OYSTERMOUTH      | B4593 | NEWTON ROAD<br>(MUMBLES ROAD TO<br>LANGLAND ROAD)                      | 2021/22           |
| COCKETT          | UC    | YSTRAD ROAD (DENVER<br>ROAD TO CARMARTHEN<br>ROAD)                     | 2021/22           |
| SKETTY           | B4436 | DERWEN FAWR ROAD ((4 to 38)                                            | 2021/22           |
| SKETTY           | A4118 | GOWER ROAD (VIVIAN RD<br>TO NUMBER 131 (NR GLAN<br>YR AFON GDNS))      | 2021/22           |
| UPPER<br>LOUGHOR | A4240 | CORPORATION ROAD                                                       | 2021/22           |

| Ward                                | Road<br>Number | Location                                                                                                    | Programme<br>Year |
|-------------------------------------|----------------|-------------------------------------------------------------------------------------------------------------|-------------------|
| PENLLERGAER                         | A483           | A483 FROM JCT 47 TO<br>CADLE "SOUTH BOUND"<br>(A483 FR A483 J W HOME<br>FARM WAY ENT TO A483 J<br>W A48 J4) | 2022/23           |
| BONYMAEN                            | C11            | CARMEL ROAD (JERSEY<br>ROAD RBT TO COLWYN<br>AVENUE TO CRYMLYN<br>ROAD "HALFWAY PUB")                       | 2022/23           |
| COCKETT /<br>CWMBWRLA /<br>PENDERRY | ZC8            | PENTREGETHIN ROAD (ST<br>JOHNS TO CONWAY TO<br>MYNYDD NEWYDD ROAD)                                          | 2022/23           |
| CWMBWRLA                            | UC             | PENFILIA ROAD                                                                                               | 2022/23           |
| GORSEINON                           | A4240          | JUNCTION WITH HEOL Y<br>MYNYDD / HIGH ST /<br>GORSEINON RD                                                  | 2022/23           |
| MAYALS                              | UC             | HENEAGE DRIVE (TO FOLAND COURT)                                                                             | 2022/23           |
| PENLLERGAER                         | A48            | PONTARDULAIS ROAD<br>(OLD INN RBT TO M4<br>OVER BRIDGE)                                                     | 2022/23           |
| DUNVANT                             | B4296          | GOETRE FAWR ROAD<br>(NUMBER 127 TO181<br>DUNVANT ROAD)                                                      | 2022/23           |
| DUNVANT                             | ZC156          | DUNVANT ROAD<br>(HOWELLS RD TO<br>GOETRE FAWR ROAD)                                                         | 2022/23           |
| GOWER                               | B4247          | SCURLAGE TO ROSSILI                                                                                         | 2022/23           |
| GOWERTON                            | B4295          | BRYNYMOR ROAD ( B4295<br>TO MILL ST)                                                                        | 2022/23           |
| KINGSBRIDGE                         | UC             | CLOS LLANDYFAN                                                                                              | 2022/23           |
| LOWER<br>LOUGHOR                    | A4240          | CASTLE STREET                                                                                               | 2022/23           |
| LOWER<br>LOUGHOR                    | UC             | TALIESIN PLACE                                                                                              | 2022/23           |

OYSTERMOUTH / WEST CROSS

MUMBLES ROAD (NORTON ROAD PASSED NUMBER 422 TO NEWTON ROAD)

2022/23

Swansea County Wards

| Ward          | Road<br>Number | Location                                                                                                                                | Programme<br>Year |
|---------------|----------------|-----------------------------------------------------------------------------------------------------------------------------------------|-------------------|
| PENYRHEOL     | B4296          | COALBROOK ROAD<br>(STATION ROAD TO END<br>OF HOUSES SOUTH<br>BOUND)                                                                     | 2023/24           |
| CASTLE        | A483           | CARMARTHEN ROAD<br>(SOUTH JUNCTION WITH<br>YSGUBOR FACH STREET<br>TO DYFATTY CROSS<br>LIGHTS)                                           | 2023/24           |
| LLANSAMLET    | B4291          | BIRCHGROVE RD (HEOL<br>LAS TO NUMBER 311<br>+TREWEN RD SOUTH TO<br>TRAFFIC LIGHTS +<br>TRAFFIC LIGHTS TO<br>PENIEL GREEN ROAD<br>A4230) | 2023/24           |
| OYSTERMOUTH   | B4433          | MUMBLES ROAD<br>(NEWTON ROAD TO<br>MYRTLE TCE / WESTERN<br>LANE)                                                                        | 2023/24           |
| PONTARDDULAIS | B4295          | PENTRE ROAD (FROM<br>NUMBER 97 TO TRAFFIC<br>LIGHTS AT BOLGOED<br>ROAD)                                                                 | 2023/24           |
| SKETTY        | UC             | SKETTY PARK DRIVE<br>(SKETTY PARK CLOSE TO<br>NEW MILL RD RBT)                                                                          | 2023/24           |
| WEST CROSS    | UC             | WEST CROSS LANE<br>(FAIRWOOD RD TO<br>GRANGE ROAD)                                                                                      | 2023/24           |
| BISHOPSTON    | C148           | PYLE ROAD (BRANDY<br>COVE RD TO RIDLEY WAY)                                                                                             | 2023/24           |
| CWMBWRLA      | ZC8            | PENTREGETHIN ROAD<br>(ELGIN STREET TO<br>CWMBWRLA<br>ROUNDABOUT)                                                                        | 2023/24           |

| GOWER                | C172  | C172 TO HORTON FROM<br>A4118 (C/S- C172 FR C172<br>HORTON LANE J W ACC<br>RD TO BANK FARM TO C1) | 2023/24 |
|----------------------|-------|--------------------------------------------------------------------------------------------------|---------|
| KILLAY NORTH         | UC    | WIMMERFIELD DRIVE                                                                                | 2023/24 |
| LANDORE              | B4603 | NEATH ROAD (DINAS<br>STREET TO CWMLEVEL<br>ROAD)                                                 | 2023/24 |
| KILLAY SOUTH & NORTH | B4296 | GOETRE FAWR ROAD<br>(GOWER ROAD TO<br>BROADMEAD)                                                 | 2023/24 |
| LANDORE              | UC    | NORMANDY ROAD                                                                                    | 2023/24 |
| LLANSAMLET           | UC    | U/S-Y24 (LANE BETWEEN<br>64 & 66 HEOL CAMLAN)                                                    | 2023/24 |
| LLANSAMLET           | UC    | U/S-Y25 (LANE TO SIDE OF 24 HEOL CLEDWYN)                                                        | 2023/24 |
| MORRISTON            | UC    | ARAN STREET                                                                                      | 2023/24 |
| NEWTON               | C15   | NEWTON ROAD (POINT NR<br>BROOKLYN TERRACE TO<br>TRAFFIC LIGHTS)                                  | 2023/24 |
| OYSTERMOUTH          | B4433 | MUMBLES ROAD<br>(GEORGE BANK TO PIER /<br>RNLI JUNCTION NR<br>VERDIS)                            | 2023/24 |
| ST THOMAS            | A4067 | FOXHOLE ROAD                                                                                     | 2023/24 |

| Ward        | Road<br>Number | Location                                                                                                   | Programme<br>Year |
|-------------|----------------|------------------------------------------------------------------------------------------------------------|-------------------|
| PENDERRY    | UC             | TYR MAES                                                                                                   | 2024/25           |
| PENLLERGAER | A48            | OLD CIVIC CENTRE<br>ACCESS TO J47 RBT                                                                      | 2024/25           |
| SKETTY      | UC             | PARK VIEW TERRACE                                                                                          | 2024/25           |
| UPLANDS     | UC             | BEECHWOOD ROAD                                                                                             | 2024/25           |
| PENLLERGAER | A4240          | GORSEINON ROAD (OLD<br>INN RBT TO LLEWELLYN<br>RD RBT)                                                     | 2024/25           |
| MORRISTON   | B4603          | B4603 CLYDACH ROAD (J45<br>TO WHERE IT MEETS<br>SWAY ROAD)                                                 | 2024/25           |
| MORRISTON   | A48            | PENTREPOETH ROAD "A"( VICARAGE ROAD TO MORRISTON CROSS) "B" (JUNCTION IN FRONT OF WAUN RD "OUTSIDE 73- 67) | 2024/25           |
| KINGSBRIDGE | A484           | WEST BOUND APPROACH<br>TO VICTORIA RD RBT<br>FROM SWANSEA RD RBT                                           | 2024/25           |
| PENLLERGAER | A48            | PONTARDULAIS ROAD<br>(OLD INN RBT TO M4 OVER<br>BRIDGE)                                                    | 2024/25           |
| UPLANDS     | UC             | KING EDWARD ROAD                                                                                           | 2024/25           |
| MYNYDDBACH  | B4489          | LLANGYFELACH ROAD<br>(PARKHILL RD TO<br>CWMLEVEL RD)                                                       | 2024/25           |
| CLYDACH     | UC             | GELLIONNEN RD (UPPER<br>LLWYNON JCT TO<br>BOUNDARY)                                                        | 2024/25           |
| GORSEINON   | A4240          | GORSEINON ROAD<br>(HOSPITAL ROAD TO HEOL<br>Y MYNYDD)                                                      | 2024/25           |
| GOWERTON    | B4296          | CECIL RD (MINI TO<br>TALBOT)                                                                               | 2024/25           |
| GOWERTON    | B4296          | CECIL RD (TALBOT TO<br>NUMBER 131)                                                                         | 2024/25           |

| NEWTON  | UC | ST PETERS ROAD | 2024/25  |
|---------|----|----------------|----------|
| NEW TON | 00 | STILLERS KOILD | 202-1/20 |